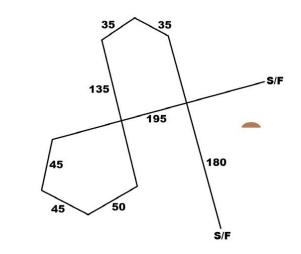

### FIELD AND COURSE PLANS

Average High: 70° Field Surface: Mowed natural field Fencing: Natural borders only, no direct fencing

### Saturday: 720 yds

CCA reserves the right to alter course plans as necessary.