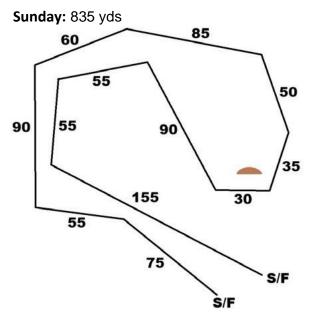

### FIELD AND COURSE PLANS

Average High: 70° Field Surface: Mowed natural field Fencing: Natural borders only, no direct fencing

### Saturday: 720 yds

CCA reserves the right to alter course plans as necessary.