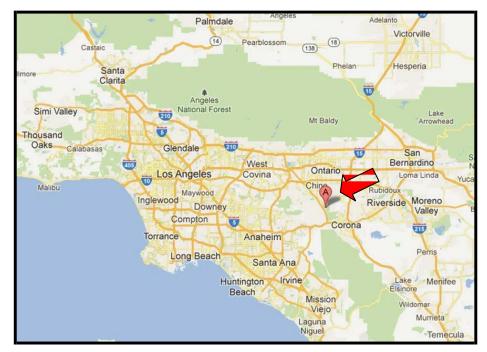

ASFA Silken Windhound Specialty Singles LURE COURSING TRIAL & Lure Chasing Instinct Test (for non-sighthounds) Limit on LCI stake of 10 dogs <u>REGION 10</u> SATURDAY, February 15, 2020 SUNDAY, February 16, 2020 PRADO DOG TRAINING FACILITY 17505 EUCLID AVENUE, CHINO, CA

#### DIRECTIONS

**From Orange County:** Take the 55 North to the 91 East. Next, merge onto the 71 North. Then, take the Butterfield Ranch Road/Euclid Avenue (CA-83) exit. Turn right and the facility will be located on the right side 1/10 of a mile down Euclid Avenue.

**From the Inland Empire:** Take the 91 West onto the 71 North. Exit Butterfield Ranch Road/Euclid Avenue (CA-83) and make a right. The facility will be located on the right side 1/10 of a mile down Euclid Avenue.

**From San Gabriel Valley:** Take the 210 East to the 57 South. Then, transition on the 71 South towards Corona. Take the Butterfield Ranch Road/Euclid Avenue (CA-83) exit and turn left. The facility will be located on the right side 1/3 of a mile down Euclid Avenue.